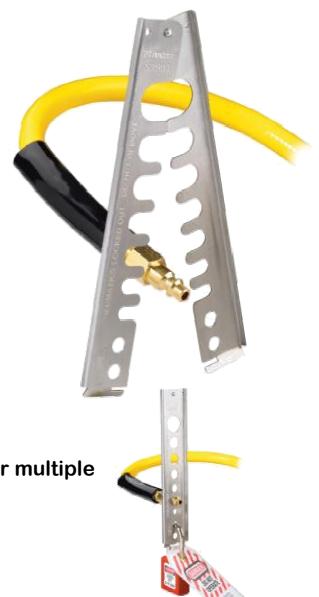

## S3900 - Pneumatic Lockout

- Prevents pneumatic fitting from being connected to pressurized air source
- Fits virtually all male pneumatic fittings found in manufacturing facilities
- Stainless steel construction for corrosion resistance
- Measures 34.5mm wide x 200mm x 3mm thick
- Accepts any Master Lock or American Lock Safety padlock
- Works with lockout hasps for multiple worker lockout
- Master carton qty 1